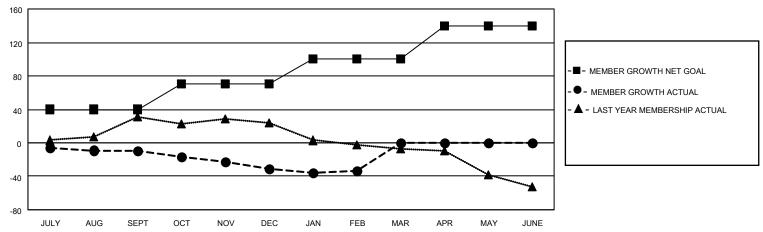

#### District 5M 1

| Clubs         |               |             |               | Members               |                         |                         |                                                    |  |
|---------------|---------------|-------------|---------------|-----------------------|-------------------------|-------------------------|----------------------------------------------------|--|
|               | RESULTS FOR   | R 2020-2021 |               | RESULTS FOR 2020-2021 |                         |                         |                                                    |  |
| QUARTER       | NEW CLUB GOAL | NEW CLUBS   | DROPPED CLUBS | QUARTER MEM           | IBER GROWTH NET<br>GOAL | MEMBER GROWTH<br>ACTUAL | DROPPED<br>MEMBERS ACTUAL<br>(including transfers) |  |
| JULY/AUG/SEPT | 0             | 0           | 0             | JULY/AUG/SEPT         | 40                      | 18                      | 25                                                 |  |
| OCT/NOV/DEC   | 2             | 1           | 1             | OCT/NOV/DEC           | 30                      | 33                      | 53                                                 |  |
| JAN/FEB/MAR   | 0             | 0           | 0             | JAN/FEB/MAR           | 30                      | 13                      | 14                                                 |  |
| APR/MAY/JUNE  | 0             | 0           | 0             | APR/MAY/JUNE          | 40                      | 0                       | 0                                                  |  |

#### GOALS AND ACTUAL MEMBERS CUMULATIVE

| DROPPED CLUBS: 1 |    | 20 CLUBS OF 52 ADDED 1 OR MORE<br>NEW MEMBERS | GENDER DISTRIBUTION  MALE 1,240 (72.94%) |                 |     |
|------------------|----|-----------------------------------------------|------------------------------------------|-----------------|-----|
|                  |    |                                               | MALE                                     | 1,240 (72.9470) |     |
|                  |    |                                               | FEMALE                                   | 460 (27.06%)    |     |
| DROPPED MEMBERS  |    |                                               |                                          | ,               |     |
| DECEASED         | 16 | CLICK HERE FOR CUMULATIVE                     | TOTAL FAMILY UNIT MEMBERS                |                 | 294 |
| CLUB CANCELLED   | 10 | MEMBERSHIP DATA                               | FAMILY MEMBERS PAYING HALF               |                 | 440 |
| OTHER            | 66 |                                               |                                          |                 | 149 |
| TOTAL            | 92 |                                               |                                          |                 |     |