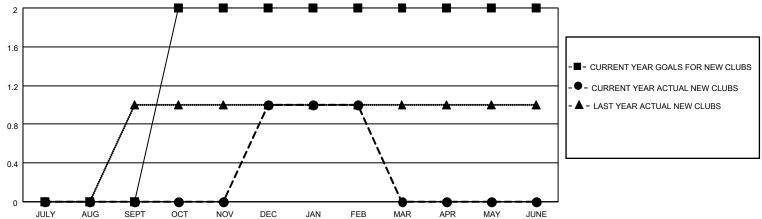

#### District 5M 1

| Clubs         |               |             |               | Members               |                         |                         |                                                    |  |
|---------------|---------------|-------------|---------------|-----------------------|-------------------------|-------------------------|----------------------------------------------------|--|
|               | RESULTS FOR   | R 2020-2021 |               | RESULTS FOR 2020-2021 |                         |                         |                                                    |  |
| QUARTER       | NEW CLUB GOAL | NEW CLUBS   | DROPPED CLUBS | QUARTER MEM           | IBER GROWTH NET<br>GOAL | MEMBER GROWTH<br>ACTUAL | DROPPED<br>MEMBERS ACTUAL<br>(including transfers) |  |
| JULY/AUG/SEPT | 0             | 0           | 0             | JULY/AUG/SEPT         | 40                      | 18                      | 25                                                 |  |
| OCT/NOV/DEC   | 2             | 1           | 1             | OCT/NOV/DEC           | 30                      | 33                      | 53                                                 |  |
| JAN/FEB/MAR   | 0             | 0           | 0             | JAN/FEB/MAR           | 30                      | 13                      | 14                                                 |  |
| APR/MAY/JUNE  | 0             | 0           | 0             | APR/MAY/JUNE          | 40                      | 0                       | 0                                                  |  |

# GOALS AND ACTUAL NEW CLUBS CUMULATIVE